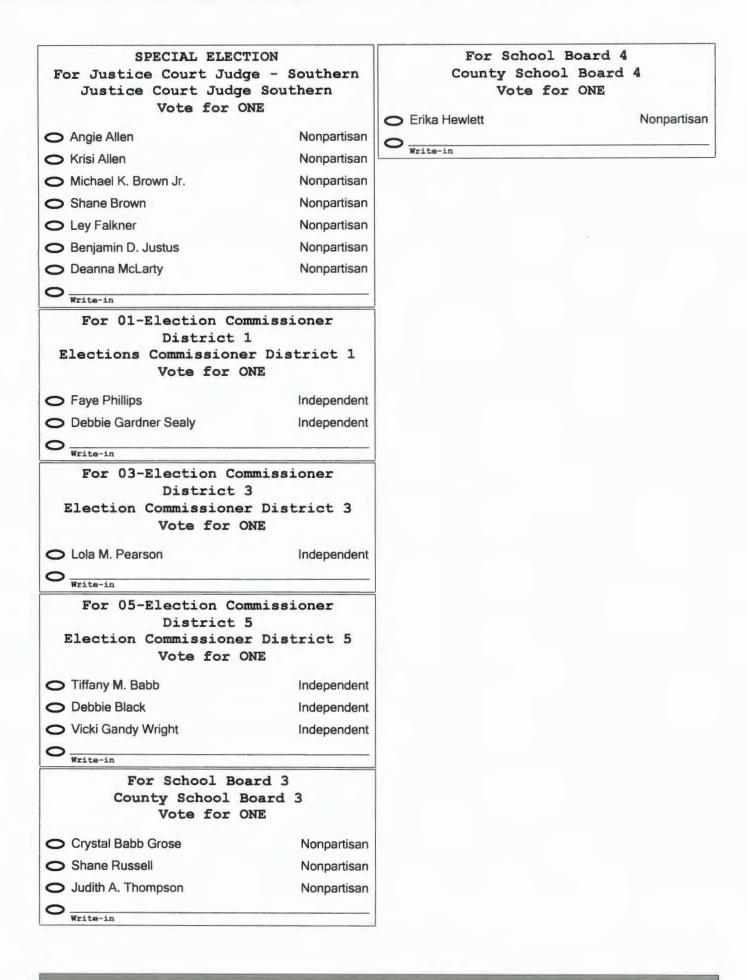

| SAMPLE Official Election Ballot<br>STATE OF MISSISSIPPI<br>LAFAYETTE COUNTY<br>Federal General Election<br>Tuesday, November 5, 2024<br>Precinct:<br>Ballot Style:<br>TO VOTE: YOU MUST DARKEN THE OVAL() COMPLETELY USING A BLACK OR BLUE PEN.<br>Do not use a red pen, felt tip pen or any type of pencil.<br>Do not cross out or erase - If you make a mistake, you may request a new ballot. |              |                                                                                                               |                        |
|--------------------------------------------------------------------------------------------------------------------------------------------------------------------------------------------------------------------------------------------------------------------------------------------------------------------------------------------------------------------------------------------------|--------------|---------------------------------------------------------------------------------------------------------------|------------------------|
| For United States<br>President<br>Vote for ONE                                                                                                                                                                                                                                                                                                                                                   |              | For United States<br>Senate<br>Vote for ONE                                                                   |                        |
| <ul> <li>Presidential Electors for Kamala</li> <li>D. Harris for President and Tim</li> <li>Walz for Vice President</li> </ul>                                                                                                                                                                                                                                                                   | Democrat     | <ul><li>Ty Pinkins</li><li>Roger F. Wicker</li></ul>                                                          | Democrat<br>Republican |
| <ul> <li>Presidential Electors for Chase<br/>Oliver for President and Mike ter<br/>Maat for Vice President</li> </ul>                                                                                                                                                                                                                                                                            | Libertarian  | O<br>Write-in<br>For US House Of Rep<br>1st Congressional Dis                                                 |                        |
| <ul> <li>Presidential Electors for Jill Stein<br/>for President and Rudolph Ware<br/>for Vice President</li> <li>Presidential Electors for Randall</li> </ul>                                                                                                                                                                                                                                    | Green        | Vote for ONE<br>O Dianne Dodson Black                                                                         | Democrat               |
| Terry for President and Stephen E.<br>Broden for Vice President                                                                                                                                                                                                                                                                                                                                  | Constitution | O Trent Kelly                                                                                                 | Republican             |
| <ul> <li>Presidential Electors for Donald J.<br/>Trump for President and JD Vance<br/>for Vice President</li> </ul>                                                                                                                                                                                                                                                                              | Republican   | NONPARTISAN JUDICIAL ELECTION<br>For Supreme Court Justice                                                    |                        |
| <ul> <li>Presidential Electors for Shiva<br/>Ayyadurai for President and<br/>Crystal Ellis for Vice President</li> </ul>                                                                                                                                                                                                                                                                         | Independent  | Supreme Court District 3(Northern)<br>Position 1<br>Vote for ONE                                              |                        |
| <ul> <li>Presidential Electors for Claudia</li> <li>De la Cruz for President and</li> <li>Karina Garcia for Vice President</li> </ul>                                                                                                                                                                                                                                                            | Independent  | Robert P. 'Bobby' Chamberlin                                                                                  |                        |
| <ul> <li>Presidential Electors for Robert F.<br/>Kennedy Jr. for President and<br/>Nicole Shanahan for Vice<br/>President</li> </ul>                                                                                                                                                                                                                                                             | Independent  | Write-in<br>NONPARTISAN JUDICIAL ELECTION<br>For Supreme Court Justice<br>Supreme Court District 3 (Northern) |                        |
| <ul> <li>Presidential Electors for Peter<br/>Sonski for President and Lauren<br/>Onak for Vice President</li> </ul>                                                                                                                                                                                                                                                                              | Independent  | Position 2<br>Vote for ONE                                                                                    | (NOL CHELM)            |
| Write-in                                                                                                                                                                                                                                                                                                                                                                                         |              | O Jimmy Maxwell                                                                                               |                        |